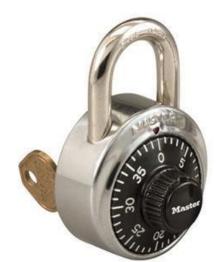

## School Locker Combination Padlocks

Brands we trust

- Abus
- Master
- Lockwood
- Lock Focus

School locker padlocks provide students with the ability to safely and securely leave items within a concealed locker with their own personal padlock. With only the student knowing their combination it ensures only the correct people can gain access. However, what happens if a student injures themselves and needs to leave school? How do you get access to their important items?

That's where the override padlocks are suitable, allowing the students to know the combination but the school to have a master override key for if it is ever required.

We offer free quotes and offer discounts for bulk units Contact us with your requirements to see how we can assist you!