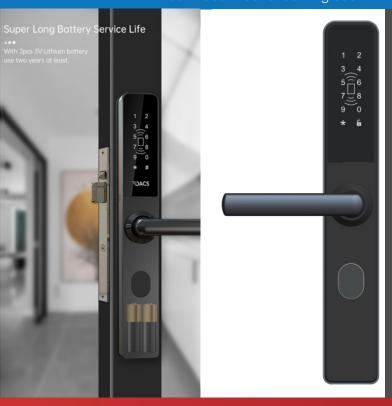

### **Ultra-Secua**

The Ultra-Secua is designed specially for security screen door lock that suits different door thickness from 19mm to 30mm. All electronic parts are put into the exterior lock, no cable to drill though the door, so you can replace old lock more easily all by yourself within 10 minutes. With 2pcs 3V Lithium battery go up to two years at least without worrying about the batteries and enjoy the real convenience. The Ultra-Secua has passed IP66 rated and 240 hours salt spray test that can withstand extreme weather, even if the coastal climate, cold and hot days. The Ultra-Secua supports multiple ways to unlock with 150 codes and 200 cards, share ekeys or access codes to your guests or friends for permanent access, specific dates or periods of time anywhere anytime; With an extra gateway, remotely lock/unlock via free phone app, retro fit able to Whitco, Doric, Lockwood. Austral coming soon