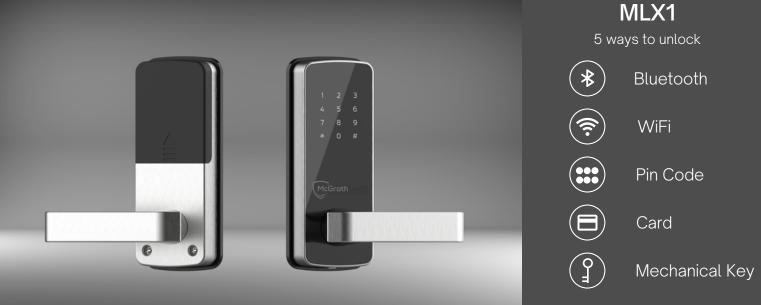

### MLX1

The MLX1 by McGrath locks is a Sleek stylish lock, a great addition to the home, office or business. This 4 in 1 digital door lock represents a stylish design easy entry as you can unlock the door from 3 meters away. A sleek door lock with a Bluetooth App, pin code, RFID card and manual key to provide guick and convenient access. Add a gateway and this lock can be unlocked anywhere in the world using the TTLock app. send digital keys to friends, or timed access if you have a maintenance needing to be done to your house, use the TTLock app to see a complete audit trail on how someone has got in and the time. The MLX1 come in a tubular latch version or a mortice version.

### MLX1 DATA

- Battery Lifetime -100,000 Opening Test, 12 months 18 months
- Unlocking Method 4 6 Passwords, Bluetooth, Card, WiFi
- Colour Silver, Black
- Platforms TTLock, TTRenting, TTHotel
- Environment ---20°C-50°C
- Humidity 15%-90%RH
- Emergency Opening Mechanical Key, Emergency Power Supply 5V USB External Supply Power
- Passage mode Yes
- Bluetooth Capacity 300sets
- Code Capacity -1 Master Code, 49 User Codes
- Card Capacity -1 Master Card, 199 opening cards
- Battery & Lifetime 4 x1.5VAA Batteries
- Stand-by power consumption ≤30mA
- Lock Type Mortice, Tubular Latch
- Dimensions Outside L183 X W76 X H30mm
- Dimensions Interior L183 X W76 X H30mm
- Type Wooden Door, Aluminium Door
- Door Thickness Standard 38mm-55mm