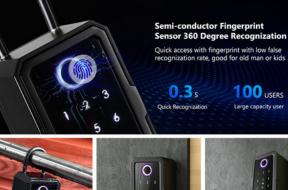

#### **MLA210**

This 5 in 1 digital door lock represents a classic easy entry option for your home. A stylish door lock with a Bluetooth App, pin code, RFID card and fingerprint, manual key to provide quick and convenient access. this slim line lock is great for aluminium doors with really small back sets. IP rating of IP66 this lock can withstand the harsh weather and being stainless steel it will last many years to come. Scan QR code for MLA210

on the website for more info