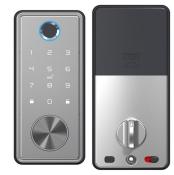

### ML-X3 Smart Deadbolt

#### ML-X3

The ML-X3 is a smart deadbolt that is another great addition to the McGrath Locks product range. The ML-X3 uses 4pcs AA (Duracell Only) batteries, it can last up to 12 months on standard use with 10 openings a day. The ML-X3 has a simple installation process as it can fit in place of a 54mm hole or retro fit into an existing keyed deadbolt, the flexibility of the ML-X3 is that it is supplied with an adjustable 60mm to 70mm deadbolt. The ML-X3 can work on door widths from 35mm to 50mm. It also works with the TT lock APP that provides the ability to manage all E-keys, pin codes, RFID cards/fobs and fingerprints. An audit trail is provided in the TTlock APP records. You can also grant and control access to family, friends, client, or tradesmen. It allows you to grant access for weeks, days or hours, and modify or remove access as needed, all at your discretion. It can also be Wi-Fi enabled which allows remote access via the G2 gateway.