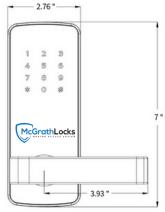

### MLX1

The MLX1 by McGrath locks is a Sleek stylish lock, a great addition to the home, office or business. This 4 in 1 digital door lock represents a stylish design easy entry as you can unlock the door from 3 meters away. A sleek door lock with a Bluetooth App, pin code, RFID card and manual key to provide guick and convenient access. Add a gateway and this lock can be unlocked anywhere in the world using the TTLock app. send digital keys to friends, or timed access if you have a maintenance needing to be done to your house, use the TTLock app to see a complete audit trail on how someone has got in and the time. The MLX1 come in a tubular latch version or a mortice version.

### MLX1 DATA

- Battery Lifetime -100,000 Opening Test, 12 months 18 months
- Unlocking Method 4 6 Passwords, Bluetooth, Card, WiFi
- Colour Silver, Black
- Platforms TTLock, TTRenting, TTHotel
- Environment ---20°C-50°C
- Humidity 15%-90%RH
- Emergency Opening Mechanical Key, Emergency Power Supply 5V USB External Supply Power
- Passage mode Yes
- Bluetooth Capacity 300sets
- Code Capacity -1 Master Code, 49 User Codes
- Card Capacity -1 Master Card, 199 opening cards
- Battery & Lifetime 4 x1.5VAA Batteries
- Stand-by power consumption ≤30mA
- Lock Type Mortice, Tubular Latch
- Dimensions Outside L183 X W76 X H30mm
- Dimensions Interior L183 X W76 X H30mm
- Type Wooden Door, Aluminium Door
- Door Thickness Standard 38mm-55mm