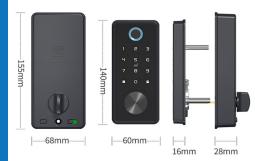

### MLX1

The MLX1 by McGrath locks is a Sleek stylish lock, a great addition to the home, office or business. This 4 in 1 digital door lock represents a stylish design easy entry as you can unlock the door from 3 meters away. A sleek door lock with a Bluetooth App, pin code, RFID card and manual key to provide guick and convenient access. Add a gateway and this lock can be unlocked anywhere in the world using the TTLock app. send digital keys to friends, or timed access if you have a maintenance needing to be done to your house, use the TTLock app to see a complete audit trail on how someone has got in and the time. The MLX1 come in a tubular latch version or a mortice version.

### MLX1 DATA

- Battery Lifetime -100,000 Opening Test, 12 months 18 months
- Unlocking Method 4 6 Passwords, Bluetooth, Card, WiFi
- Colour Silver, Black
- Platforms TTLock, TTRenting, TTHotel
- Environment ---20°C-50°C
- Humidity 15%-90%RH
- Emergency Opening Mechanical Key, Emergency Power Supply 5V USB External Supply Power
- Passage mode Yes
- Bluetooth Capacity 300sets
- Code Capacity -1 Master Code, 49 User Codes
- Card Capacity -1 Master Card, 199 opening cards
- Battery & Lifetime 4 x1.5VAA Batteries
- Stand-by power consumption ≤30mA
- Lock Type Mortice, Tubular Latch
- Dimensions Outside L183 X W76 X H30mm
- Dimensions Interior L183 X W76 X H30mm
- Type Wooden Door, Aluminium Door
- Door Thickness Standard 38mm-55mm