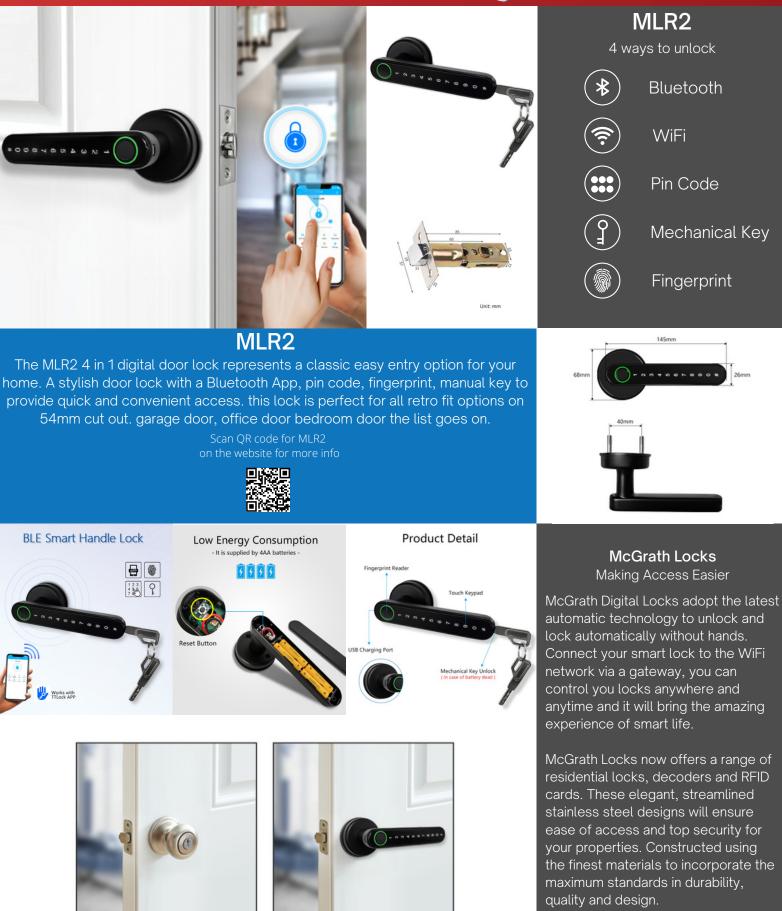

#### **MLA210**

This 5 in 1 digital door lock represents a classic easy entry option for your home. A stylish door lock with a Bluetooth App, pin code, RFID card and fingerprint, manual key to provide quick and convenient access. this slim line lock is great for aluminium doors with really small back sets. IP rating of IP66 this lock can withstand the harsh weather and being stainless steel it will last many years to come. Scan QR code for MLA210

#### McGrath Locks Making Access Easier

McGrath Digital Locks adopt the latest automatic technology to unlock and lock automatically without hands. Connect your smart lock to the WiFi network via a gateway, you can control you locks anywhere and anytime and it will bring the amazing experience of smart life.

McGrath Locks now offers a range of residential locks, decoders and RFID cards. These elegant, streamlined stainless steel designs will ensure ease of access and top security for your properties. Constructed using the finest materials to incorporate the maximum standards in durability, quality and design.