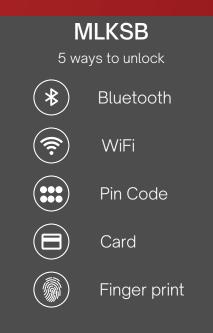

# PRESTIGE LOCK SERVICE **1800 300 399**

Could be used for outdoor

temperature ranges from -25°C~55°C (-13°F~131°F).

Zinc alloy body, strong and durable

Withstand fall within 1 meter

Scan QR code for MLKBS on the website for more info