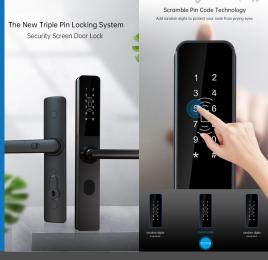

### **Ultra-Secua**

The Ultra-Secua is designed specially for security screen door lock that suits different door thickness from 19mm to 30mm. All electronic parts are put into the exterior lock, no cable to drill though the door, so you can replace old lock more easily all by yourself within 10 minutes. With 2pcs 3V Lithium battery go up to two years at least without worrying about the batteries and enjoy the real convenience. The Ultra-Secua has passed IP66 rated and 240 hours salt spray test that can withstand extreme weather, even if the coastal climate, cold and hot days. The Ultra-Secua supports multiple ways to unlock with 150 codes and 200 cards, share ekeys or access codes to your guests or friends for permanent access, specific dates or periods of time anywhere anytime; With an extra gateway, remotely lock/unlock via free phone app, retro fit able to Whitco, Doric, Lockwood. Austral coming soon