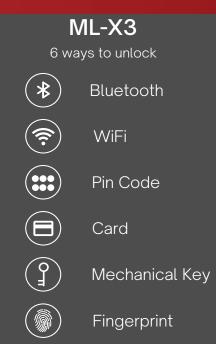

#### ML-X3

The ML-X3 is a smart deadbolt that is another great addition to the McGrath Locks product range. The ML-X3 uses 4pcs AA (Duracell Only) batteries, it can last up to 12 months on standard use with 10 openings a day. The ML-X3 has a simple installation process as it can fit in place of a 54mm hole or retro fit into an existing keyed deadbolt, the flexibility of the ML-X3 is that it is supplied with an adjustable 60mm to 70mm deadbolt. The ML-X3 can work on door widths from 35mm to 50mm. It also works with the TT lock APP that provides the ability to manage all E-keys, pin codes, RFID cards/fobs and fingerprints. An audit trail is provided in the TTlock APP records. You can also grant and control access to family, friends, client, or tradesmen. It allows you to grant access for weeks, days or hours, and modify or remove access as needed, all at your discretion. It can also be Wi-Fi enabled which allows remote access via the G2 gateway.

#### ML-X3 DATA

- Battery Lifetime -100,000 Opening Test, 12 months
- Unlocking Method Passwords, Bluetooth, Card, WiFi, Fingerprint
- Colour Silver, Black
- Support system: Android 4.3 /IOS 7.0 and above
- Platforms TTLock, TTRenting, TTHotel
- Length of password 4-9 Digits
- Environment - 20°C-70°C
- Humidity 10%-97%RH
- Emergency Opening Mechanical Key, USB Type C (Power bank)
- Passage mode Yes
- Fingerprint Capacity 100sets
- Code Capacity 300 Codes
- Card Capacity 1,000 Cards
- Battery & Lifetime 4 x1.5VAA Batteries
- Stand-by power consumption ≤30mA
- Lock Type Adjustable Deadbolt 60mm/70mm
- Unlock time 1.5s
- State current less than 65uA
- Motor working current less than 200mA
- IP Class (IP65 External Lock Housing)
- Communication mode Bluetooth 5.0 BLE and above
- Card working frequency 13.56MHZ
- Motor working current less than 200mA
- Battery voltage 4.5V-8V
- Low battery warning voltage lower than 4.8V
- Type Wooden Door, Aluminium Door, Hollow Core door
- Door Thickness Standard 35mm-50mm