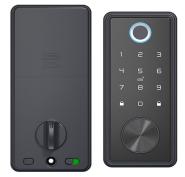

### MLX1

The MLX1 by McGrath locks is a Sleek stylish lock, a great addition to the home, office or business. This 4 in 1 digital door lock represents a stylish design easy entry as you can unlock the door from 3 meters away. A sleek door lock with a Bluetooth App, pin code, RFID card and manual key to provide guick and convenient access. Add a gateway and this lock can be unlocked anywhere in the world using the TTLock app. send digital keys to friends, or timed access if you have a maintenance needing to be done to your house, use the TTLock app to see a complete audit trail on how someone has got in and the time. The MLX1 come in a tubular latch version or a mortice version.