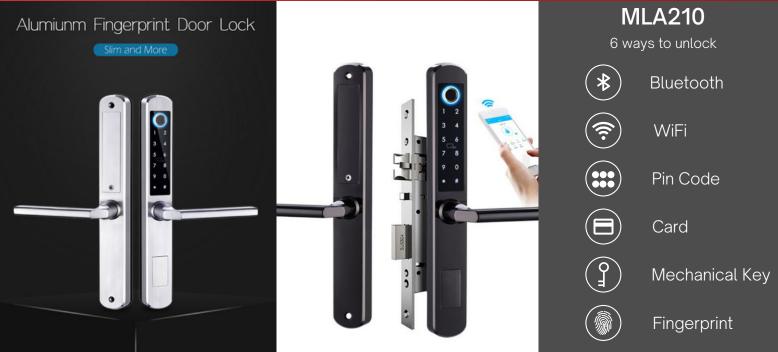

#### **MLA210**

This 5 in 1 digital door lock represents a classic easy entry option for your home. A stylish door lock with a Bluetooth App, pin code, RFID card and fingerprint, manual key to provide quick and convenient access. this slim line lock is great for aluminium doors with really small back sets. IP rating of IP66 this lock can withstand the harsh weather and being stainless steel it will last many years to come. Scan QR code for MLA210

on the website for more info