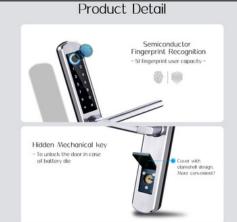

#### **MLA210**

This 5 in 1 digital door lock represents a classic easy entry option for your home. A stylish door lock with a Bluetooth App, pin code, RFID card and fingerprint, manual key to provide quick and convenient access. this slim line lock is great for aluminium doors with really small back sets. IP rating of IP66 this lock can withstand the harsh weather and being stainless steel it will last many years to come. Scan QR code for MLA210

on the website for more info