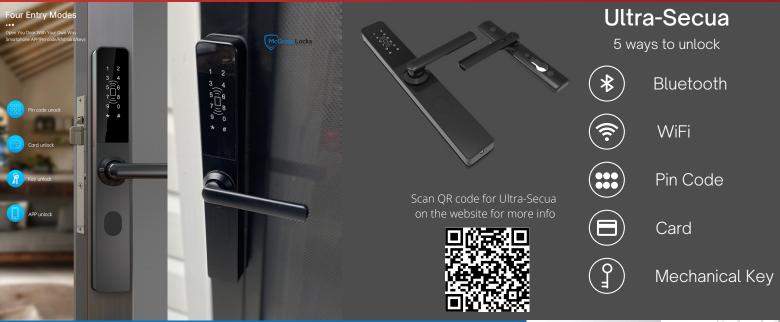

### **Ultra-Secua**

The Ultra-Secua is designed specially for security screen door lock that suits different door thickness from 19mm to 30mm. All electronic parts are put into the exterior lock, no cable to drill though the door, so you can replace old lock more easily all by yourself within 10 minutes. With 2pcs 3V Lithium battery go up to two years at least without worrying about the batteries and enjoy the real convenience. The Ultra-Secua has passed IP66 rated and 240 hours salt spray test that can withstand extreme weather, even if the coastal climate, cold and hot days. The Ultra-Secua supports multiple ways to unlock with 150 codes and 200 cards, share ekeys or access codes to your guests or friends for permanent access, specific dates or periods of time anywhere anytime; With an extra gateway, remotely lock/unlock via free phone app, retro fit able to Whitco, Doric, Lockwood. Austral coming soon