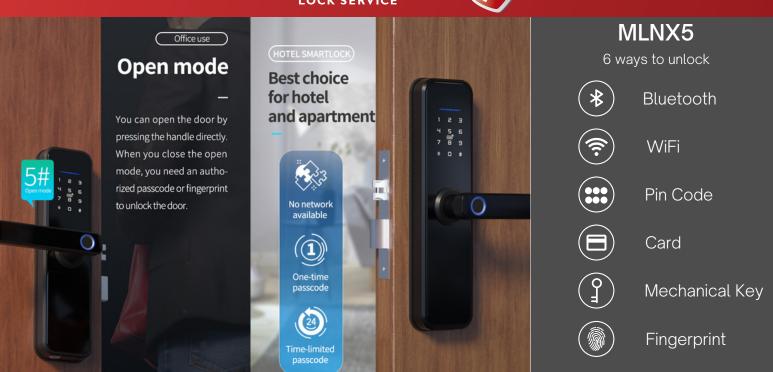

### MLNX5

This 5 in 1 digital door lock represents a classic easy entry option for your home. A stylish door lock with a Bluetooth App, pin code, RFID card and fingerprint, manual key to provide quick and convenient access.

Scan QR code for MLNX5 on the website for more info

**Double insurance** 

More convenient and safer

### **Multiple experience**

Open the door in a variety of ways

Original

Replace