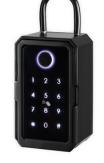

# PRESTIGE LOCK SERVICE **1800 300 399**

Could be used for outdoor

temperature ranges from -25°C~55°C (-13°F~131°F).

Zinc alloy body, strong and durable

Withstand fall within 1 meter

Scan QR code for MLKBS on the website for more info

#### Smart Key Box can easily improve your work efficency

If you are an artment ma emotely send a one-ti

If you are a shop-keepe Set individual passwords for employees and you can have ord of door ope