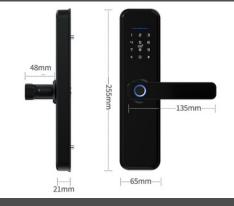

### MLNX5

This 5 in 1 digital door lock represents a classic easy entry option for your home. A stylish door lock with a Bluetooth App, pin code, RFID card and fingerprint, manual key to provide quick and convenient access.