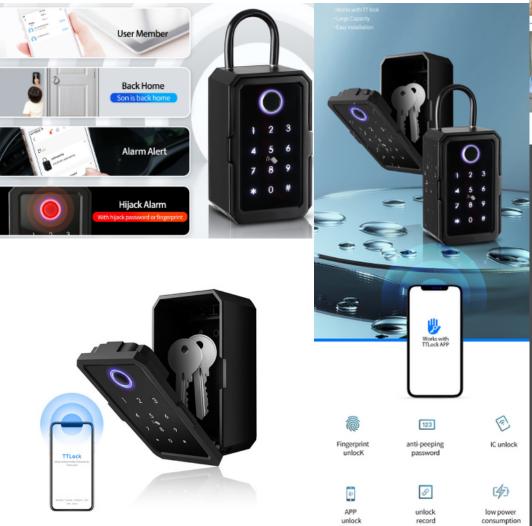

# PRESTIGE LOCK SERVICE **1800 300 399**

Could be used for outdoor

temperature ranges from -25°C~55°C (-13°F~131°F).

Zinc alloy body, strong and durable

Withstand fall within 1 meter

Scan QR code for MLKBS on the website for more info

#### Smart Key Box can easily improve your work efficency

If you are an artment ma emotely send a one-ti

If you are a shop-keepe Set individual passwords for employees and you can have ord of door ope