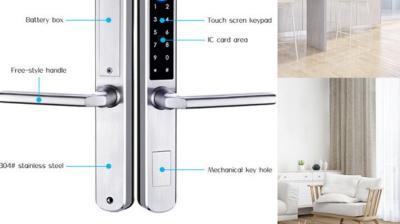

#### **MLA210**

This 5 in 1 digital door lock represents a classic easy entry option for your home. A stylish door lock with a Bluetooth App, pin code, RFID card and fingerprint, manual key to provide quick and convenient access. this slim line lock is great for aluminium doors with really small back sets. IP rating of IP66 this lock can withstand the harsh weather and being stainless steel it will last many years to come. Scan QR code for MLA210

on the website for more info