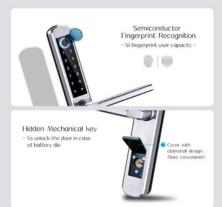

# **MLA210**

6 ways to unlock



Bluetooth



WiFi



Pin Code



Card



Mechanical Key



Fingerprint

### **MLA210**

This 5 in 1 digital door lock represents a classic easy entry option for your home. A stylish door lock with a Bluetooth App, pin code, RFID card and fingerprint, manual key to provide quick and convenient access. this slim line lock is great for aluminium doors with really small back sets. IP rating of IP66 this lock can withstand the harsh weather and being stainless steel it will last many years to come.

Scan QR code for MLA210 on the website for more info



#### Product Detail



### Slim & Suitable for All Door

# Product Specification





#### McGrath Locks

Making Access Easier

McGrath Digital Locks adopt the latest automatic technology to unlock and lock automatically without hands. Connect your smart lock to the WiFi network via a gateway, you can control you locks anywhere and anytime and it will bring the amazing experience of smart life.

McGrath Locks now offers a range of residential locks, decoders and RFID cards. These elegant, streamlined stainless steel designs will ensure ease of access and top security for your properties. Constructed using the finest materials to incorporate the maximum standards in durability, quality and design.

PRESTIGE LOCK SERVICE 1800 300 399

3/3 Fielden Way Port Kennedy WA 6172 www.prestigelock.com.au info@prestigelock