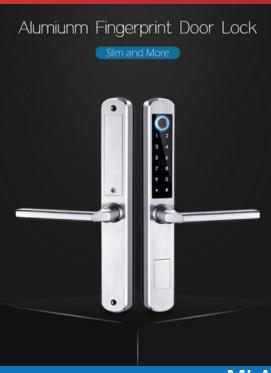

# **MLA210**

6 ways to unlock

Bluetooth

WiFi

Pin Code

Card

Mechanical Key

Fingerprint

### **MLA210**

This 5 in 1 digital door lock represents a classic easy entry option for your home. A stylish door lock with a Bluetooth App, pin code, RFID card and fingerprint, manual key to provide quick and convenient access. this slim line lock is great for aluminium doors with really small back sets. IP rating of IP66 this lock can withstand the harsh weather and being stainless steel it will last many years to come.