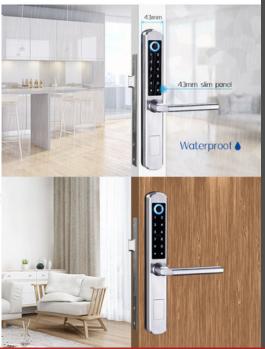

# **MLA210**

6 ways to unlock



Bluetooth



WiFi



Pin Code



Card



Mechanical Key



Fingerprint

### **MLA210**

This 5 in 1 digital door lock represents a classic easy entry option for your home. A stylish door lock with a Bluetooth App, pin code, RFID card and fingerprint, manual key to provide quick and convenient access. this slim line lock is great for aluminium doors with really small back sets. IP rating of IP66 this lock can withstand the harsh weather and being stainless steel it will last many years to come.

Scan QR code for MLA210 on the website for more info



#### Product Detail



### Slim & Suitable for All Door

# Product Specification





#### McGrath Locks

Making Access Easier

McGrath Digital Locks adopt the latest automatic technology to unlock and lock automatically without hands. Connect your smart lock to the WiFi network via a gateway, you can control you locks anywhere and anytime and it will bring the amazing experience of smart life.

McGrath Locks now offers a range of residential locks, decoders and RFID cards. These elegant, streamlined stainless steel designs will ensure ease of access and top security for your properties. Constructed using the finest materials to incorporate the maximum standards in durability, quality and design.

PRESTIGE LOCK SERVICE 1800 300 399

3/3 Fielden Way Port Kennedy WA 6172 www.prestigelock.com.au info@prestigelock.com.au