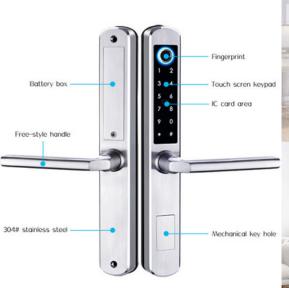

# **MLA210**

6 ways to unlock



Bluetooth



WiFi



Pin Code



Card



Mechanical Key



Fingerprint

### **MLA210**

This 5 in 1 digital door lock represents a classic easy entry option for your home. A stylish door lock with a Bluetooth App, pin code, RFID card and fingerprint, manual key to provide quick and convenient access. this slim line lock is great for aluminium doors with really small back sets. IP rating of IP66 this lock can withstand the harsh weather and being stainless steel it will last many years to come.

Scan QR code for MLA210 on the website for more info



#### Product Detail



### Slim & Suitable for All Door

# Product Specification





#### McGrath Locks

Making Access Easier

McGrath Digital Locks adopt the latest automatic technology to unlock and lock automatically without hands. Connect your smart lock to the WiFi network via a gateway, you can control you locks anywhere and anytime and it will bring the amazing experience of smart life.

McGrath Locks now offers a range of residential locks, decoders and RFID cards. These elegant, streamlined stainless steel designs will ensure ease of access and top security for your properties. Constructed using the finest materials to incorporate the maximum standards in durability, quality and design.

PRESTIGE LOCK SERVICE 1800 300 399

3/3 Fielden Way Port Kennedy WA 6172 www.prestigelock.com.au info@prestigelock.com.au