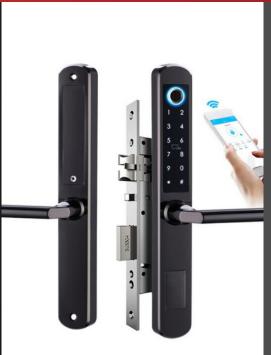

# **MLA210**

6 ways to unlock

Bluetooth

WiFi

Pin Code

Card

Mechanical Key

Fingerprint

### **MLA210**

This 5 in 1 digital door lock represents a classic easy entry option for your home. A stylish door lock with a Bluetooth App, pin code, RFID card and fingerprint, manual key to provide quick and convenient access. this slim line lock is great for aluminium doors with really small back sets. IP rating of IP66 this lock can withstand the harsh weather and being stainless steel it will last many years to come.

#### McGrath Locks

Making Access Easier

McGrath Digital Locks adopt the latest automatic technology to unlock and lock automatically without hands. Connect your smart lock to the WiFi network via a gateway, you can control you locks anywhere and anytime and it will bring the amazing experience of smart life.