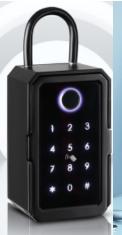

With USB charging port design, use a power band to supply powe in emergency situation.

Scan QR code for MLKBS on the website for more info

## **MLKSB**

5 ways to unlock

Bluetooth

WiFi

Pin Code

Card

Finger print

Smart Key Box can easily improve your work efficency