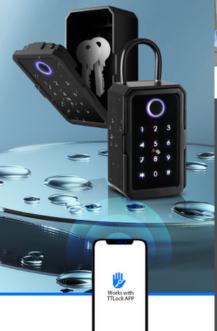

With USB charging port design, use a power band to supply powe in emergency situation.

Scan QR code for MLKBS on the website for more info

## **MLKSB**

5 ways to unlock

Bluetooth

WiFi

Pin Code

Card

Finger print

Smart Key Box can easily improve your work efficency