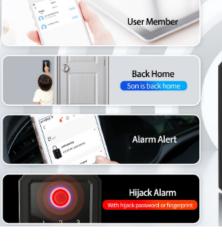

## **MLKSB**

5 ways to unlock

Bluetooth

WiFi

Pin Code

Card

Finger print

Smart Key Box can easily improve your work efficency