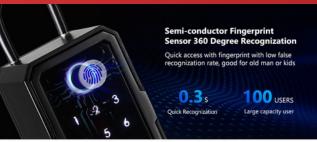

With USB charging port design, use a power band to supply powe in emergency situation.



Scan QR code for MLKBS on the website for more info



## **MLKSB**

5 ways to unlock



Bluetooth



WiFi



Pin Code



Card



Finger print

Smart Key Box can easily improve your work efficency













Making Access Easier

McGrath Digital Locks adopt the latest automatic technology to unlock and lock automatically without hands. Connect your smart lock to the WiFi network via a gateway, you can control you locks anywhere and anytime and it will bring the amazing experience of smart life.

McGrath Locks now offers a range of residential locks, decoders and RFID cards. These elegant, streamlined stainless steel designs will ensure ease of access and top security for your properties. Con