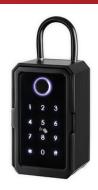

## **MLKSB**

5 ways to unlock

Bluetooth

WiFi

Pin Code

Card

Finger print

Smart Key Box can easily improve your work efficency

With USB charging port design, use a power band to supply powe in emergency situation.

Scan QR code for MLKBS on the website for more info

\$1

APP

123

3

anti-peeping

8

unlock

IC unlock low power consumption