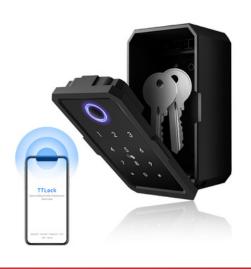

With USB charging port design, use a power band to supply powe in emergency situation.

Scan QR code for MLKBS on the website for more info

## **MLKSB**

5 ways to unlock

Bluetooth

WiFi

Pin Code

Card

Finger print

Smart Key Box can easily improve your work efficency