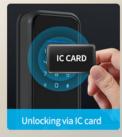

# Multiple experience

Open the door in a variety of ways

Unlocking via passcode

## MLNX5

6 ways to unlock

Bluetooth

WiFi

Pin Code

Card

Mechanical Key

Fingerprint