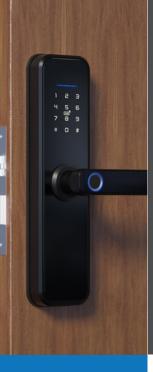

#### MLNX5

This 5 in 1 digital door lock represents a classic easy entry option for your home. A stylish door lock with a Bluetooth App, pin code, RFID card and fingerprint, manual key to provide quick and convenient access.