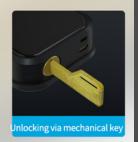

# Multiple experience

Open the door in a variety of ways

Unlocking via passcode

## MLNX5

6 ways to unlock

Bluetooth

WiFi

Pin Code

Card

Mechanical Key

Fingerprint