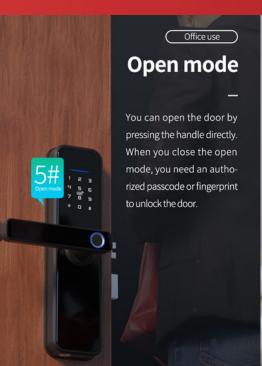

## MLNX5

6 ways to unlock

Bluetooth

WiFi

Pin Code

Card

Mechanical Key

Fingerprint

#### MLNX5

This 5 in 1 digital door lock represents a classic easy entry option for your home. A stylish door lock with a Bluetooth App, pin code, RFID card and fingerprint, manual key to provide quick and convenient access.