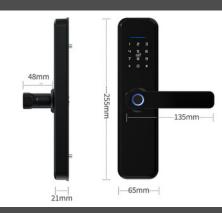

#### MLNX5

This 5 in 1 digital door lock represents a classic easy entry option for your home. A stylish door lock with a Bluetooth App, pin code, RFID card and fingerprint, manual key to provide quick and convenient access.