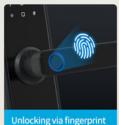

# Multiple experience

Open the door in a variety of ways

Unlocking via passcode

## MLNX5

6 ways to unlock

Bluetooth

WiFi

Pin Code

Card

Mechanical Key

Fingerprint