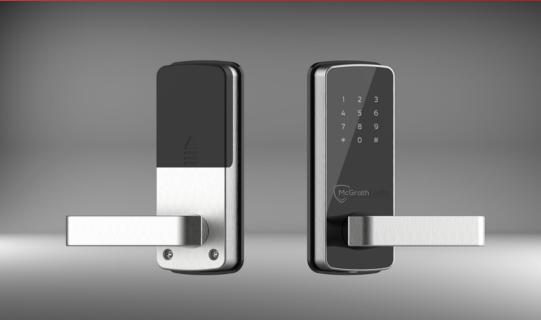

## MLX1

The MLX1 by McGrath locks is a Sleek stylish lock, a great addition to the home, office or business. This 4 in 1 digital door lock represents a stylish design easy entry as you can unlock the door from 3 meters away. A sleek door lock with a Bluetooth App, pin code, RFID card and manual key to provide quick and convenient access. Add a gateway and this lock can be unlocked anywhere in the world using the TTLock app. send digital keys to friends, or timed access if you have a maintenance needing to be done to your house, use the TTLock app to see a complete audit trail on how someone has got in and the time. The MLX1 come in a tubular latch version or a mortice version.

## MLX1 DATA

- Battery Lifetime -100,000 Opening Test, 12 months 18 months
- Unlocking Method 4 6 Passwords, Bluetooth, Card, WiFi
- Colour Silver, Black
- Platforms TTLock, TTRenting, TTHotel
- Environment -20°C-50°C
- Humidity 15%-90%RH
- Emergency Opening Mechanical Key, Emergency Power Supply 5V USB External Supply Power
- Passage mode Yes
- Bluetooth Capacity 300sets
- Code Capacity -1 Master Code, 49 User Codes
- Card Capacity -1 Master Card, 199 opening cards
- Battery & Lifetime 4 x1.5VAA Batteries
- Stand-by power consumption ≤30mA
- Lock Type Mortice, Tubular Latch
- Dimensions Outside L183 X W76 X H30mm
- Dimensions Interior L183 X W76 X H30mm
- Type Wooden Door, Aluminium Door
- Door Thickness Standard 38mm-55mm