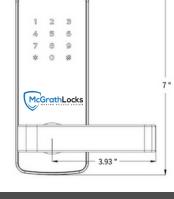

## MLX1 DATA

- Battery Lifetime -100,000 Opening Test, 12 months 18 months
- Unlocking Method 4 6 Passwords, Bluetooth, Card, WiFi
- Colour Silver, Black
- Platforms TTLock, TTRenting, TTHotel
- Environment -20°C-50°C
- Humidity 15%-90%RH
- Emergency Opening Mechanical Key, Emergency Power Supply 5V USB External Supply Power
- Passage mode Yes
- Bluetooth Capacity 300sets
- Code Capacity -1 Master Code, 49 User Codes
- Card Capacity -1 Master Card, 199 opening cards
- Battery & Lifetime 4 x1.5VAA Batteries
- Stand-by power consumption ≤30mA
- Lock Type Mortice, Tubular Latch
- Dimensions Outside L183 X W76 X H30mm
- Dimensions Interior L183 X W76 X H30mm
- Type Wooden Door, Aluminium Door
- Door Thickness Standard 38mm-55mm