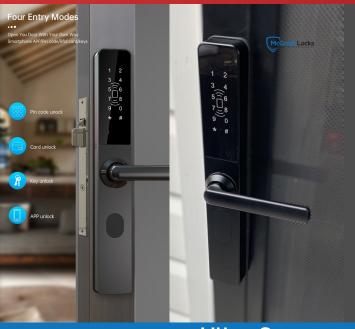

## **Ultra-Secua**

The Ultra-Secua is designed specially for security screen door lock that suits different door thickness from 19mm to 30mm. All electronic parts are put into the exterior lock, no cable to drill though the door, so you can replace old lock more easily all by yourself within 10 minutes. With 2pcs 3V Lithium battery go up to two years at least without worrying about the batteries and enjoy the real convenience. The Ultra-Secua has passed IP66 rated and 240 hours salt spray test that can withstand extreme weather, even if the coastal climate, cold and hot days. The Ultra-Secua supports multiple ways to unlock with 150 codes and 200 cards, share ekeys or access codes to your guests or friends for permanent access, specific dates or periods of time anywhere anytime; With an extra gateway, remotely lock/unlock via free phone app, retro fit able to Whitco, Doric, Lockwood. Austral coming soon