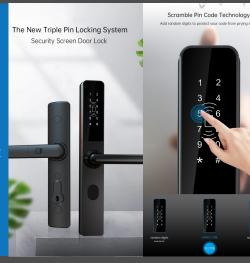

## **Ultra-Secua**

The Ultra-Secua is designed specially for security screen door lock that suits different door thickness from 19mm to 30mm. All electronic parts are put into the exterior lock, no cable to drill though the door, so you can replace old lock more easily all by yourself within 10 minutes. With 2pcs 3V Lithium battery go up to two years at least without worrying about the batteries and enjoy the real convenience. The Ultra-Secua has passed IP66 rated and 240 hours salt spray test that can withstand extreme weather, even if the coastal climate, cold and hot days. The Ultra-Secua supports multiple ways to unlock with 150 codes and 200 cards, share ekeys or access codes to your guests or friends for permanent access, specific dates or periods of time anywhere anytime; With an extra gateway, remotely lock/unlock via free phone app, retro fit able to Whitco, Doric, Lockwood. Austral coming soon