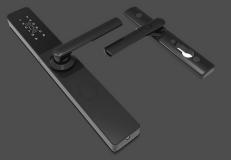

## **Ultra-Secua**

The Ultra-Secua is designed specially for security screen door lock that suits different door thickness from 19mm to 30mm. All electronic parts are put into the exterior lock, no cable to drill though the door, so you can replace old lock more easily all by yourself within 10 minutes. With 2pcs 3V Lithium battery go up to two years at least without worrying about the batteries and enjoy the real convenience. The Ultra-Secua has passed IP66 rated and 240 hours salt spray test that can withstand extreme weather, even if the coastal climate, cold and hot days. The Ultra-Secua supports multiple ways to unlock with 150 codes and 200 cards, share ekeys or access codes to your guests or friends for permanent access, specific dates or periods of time anywhere anytime; With an extra gateway, remotely lock/unlock via free phone app, retro fit able to Whitco, Doric, Lockwood. Austral coming soon